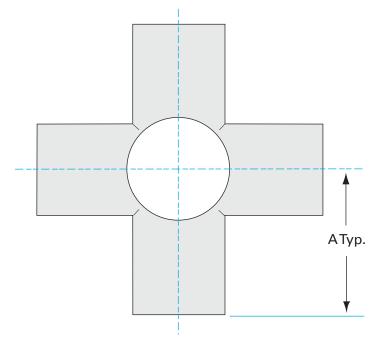

Dimensions (in inches)

Dim A Dim C 4.25"

0.083"

Similar Image

#### G-11W-500-B

| Parameters        | Specifications                      |
|-------------------|-------------------------------------|
| Tube OD           | 5"                                  |
| Cross Type        | 6-Way                               |
| Material          | 304 stainless                       |
| Port Length       | 4.25"                               |
| Wall Thickness    | 0.083"                              |
| Finish            | Bead Blast                          |
| Vacuum Range      | 1 · 10 <sup>-13</sup> mbar to 1 bar |
| Temperature Range | -200 °C to 450 °C                   |
| Weight            | 3.9 lbs                             |