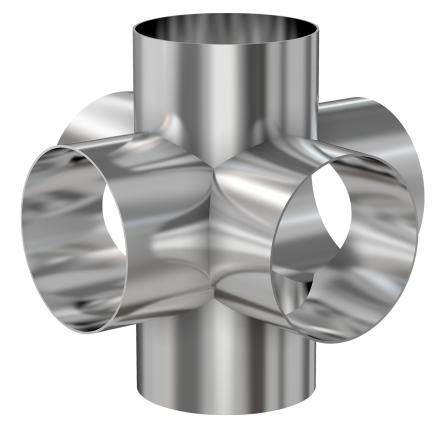

# **Weld 6-way cross 5" OD 6-way cross, beadblast finish**

Part number: G-11W-500-B

#### Weld 6-way cross

#### 5" OD 6-way cross, beadblast finish

- Use wled fittings and tubing to create unique pump line geometries
- Fittings with extended tangents ideal for orbital welders
- Contact us at 800-824-4166 to find out about Nor-Cal's custom weldment offerings

#### G-11W-500-B

| Parameters        | Specifications                      |
|-------------------|-------------------------------------|
| Tube OD           | 5"                                  |
| Cross Type        | 6-Way                               |
| Material          | 304 stainless                       |
| Port Length       | 4.25"                               |
| Wall Thickness    | 0.083"                              |
| Finish            | Bead Blast                          |
| Vacuum Range      | 1 · 10 <sup>-13</sup> mbar to 1 bar |
| Temperature Range | -200 °C to 450 °C                   |
| Weight            | 3.9 lbs                             |